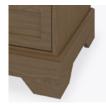

## Reverse OG Edging on Top

Reverse OG edging creates a crown molding effect, holds no dust and is easier to clean.