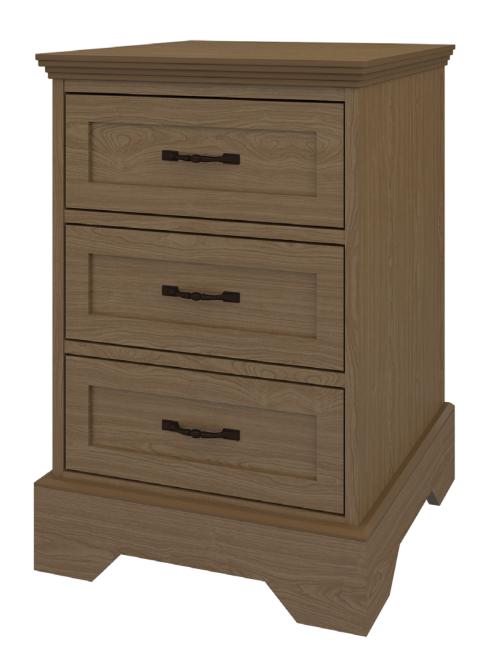

## Bedside Cabinet 3 Drawers

Stately Dorchester combines traditional detailing with modern architectural lines, while providing plenty of storage. Suit your style by choosing from a variety of hardware options and make an impeccable impression in any resident or patient room. Raised cabinetry promises ease of cleaning below casegoods. The product is required to be wall mounted for safety. Using the kit provided, please follow provided instructions exactly.

Model: DOBS30 21W 19.25D 30.75H

#### Drawers

Are constructed with both dowel and mechanical fasteners for additional strength. Ball bearing removable slides are fully extendable.

## Hardware

Choose from dozens of hardware styles, including ADA compliant options.