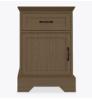

# dorchester

Bedside Cabinet 3 Drawers

## Bedside Cabinet 3 Drawers

Stately Dorchester combines traditional detailing with modern architectural lines, while providing plenty of storage. Suit your style by choosing from a variety of hardware options and make an impeccable impression in any resident or patient room. Raised cabinetry promises ease of cleaning below casegoods. The product is required to be wall mounted for safety. Using the kit provided, please follow provided instructions exactly.

Model: DOBS30 21W 19.25D 30.75H