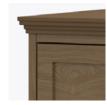

## Reverse OG Edging on Top

Reverse OG edging creates a crown molding effect, holds no dust and is easier to clean.