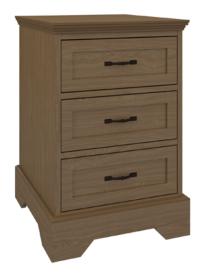

## Bedside Cabinet 3 Drawers

Stately Dorchester combines traditional detailing with modern architectural lines, while providing plenty of storage. Suit your style by choosing from a variety of hardware options and make an impeccable impression in any resident or patient room. Raised cabinetry promises ease of cleaning below casegoods. The product is required to be wall mounted for safety. Using the kit provided, please follow provided instructions exactly.

Model: DOBS30 21W 19.25D 30.75H